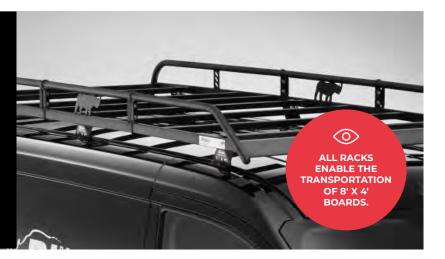

# **ALUMINIUM RACK | ROOF RACK**

**Not enough space in the back of the van?** In need of making the perfect use of all of the space you have available on your vehicle? Our "Next Generation" Aluminium Rack is the answer to your equipment transportation needs.