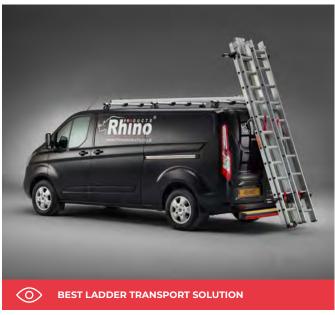

### **REAR DOOR LADDER**

Rear door ladders have been designed with user-friendly round hand rails & anti-slip tread plates to enhance safety. Bespoke fitting kits. **Available for most popular van models.** 