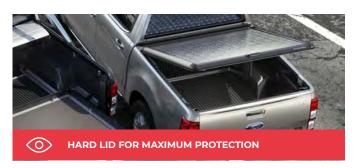

# MOUNTAIN TOP STYLE & STYLE HD+ HARD LID TONNEAU COVER

Engineered to protect and designed to be used for both work & leisure. In combination with the Mountain Top Cargo Carriers, it has a loading capacity of up to 75 kg. Tough, durable & waterproof.

Made from strong, durable, lightweight aluminium, easy to use retractable roll cover adds style, protection & increases the practicality of your cargo area without limiting its versatility.