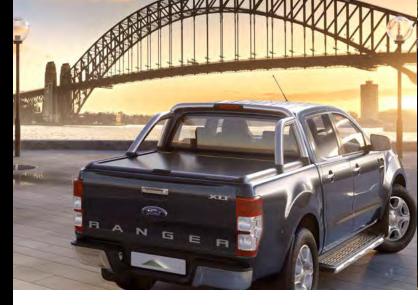

# MOUNTAIN TOP®

We supply & fit customized OEM branded tonneau cover solutions & accessories, exclusively for pickup trucks. Mountain Top's innovative R&D help in developmenting attractive, functional vehicles for demanding end-users of pickup trucks.

# Global Leader of Aluminium Roll Covers for Pickup Trucks

# MOUNTAIN TOP STYLE & STYLE HD+ HARD LID TONNEAU COVER

Engineered to protect and designed to be used for both work & leisure. In combination with the Mountain Top Cargo Carriers, it has a loading capacity of up to 75 kg. Tough, durable & waterproof.

Made from strong, durable, lightweight aluminium, easy to use retractable roll cover adds style, protection & increases the practicality of your cargo area without limiting its versatility.