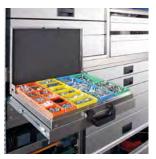

# **VAN SHELVING**

We supply & fit van shelving made from 15mm plywood, maximising structural integrity.

Plywood shelving is a **cost effective & versatile** way to fit out the interior of your van. This allows you to **turn your van into an efficient service vehicle.** We are happy to modify from standard to suit your requirements.

**COST EFFECTIVE & VERSATILE** 