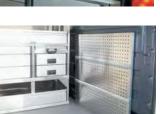

#### **BULKHEADS**

A bulkhead is located behind the driver & passenger seats in a van. It **protects them from the cargo in the back.**We offer 3 types:

- MESH BULKHEADS Steel mesh bulkhead manufactured in house & finished in black powder coating.
- SOLID BULKHEADS Original equipment design manufactured from powder coated 1.5mm zinc plated steel.
- TIMBER BULKHEADS Plywood bulkhead manufactured in-house.

# **ARMORGARD**

Keep your tools away from the thieves

Tool theft has been around for decades, but in recent years the scale of the theft from tradesmen & business owners has reached epidemic proportions, **increasing** by as much as 40% since 2016.