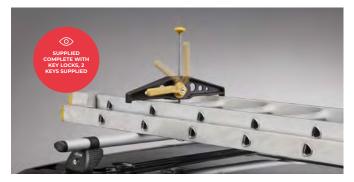

#### **SAFECLAMP®**

SafeClamp® **incorporates strength, speed & style** to provide a revolutionary ladder clamping system. 5 times quicker than generic ladder fastenings.