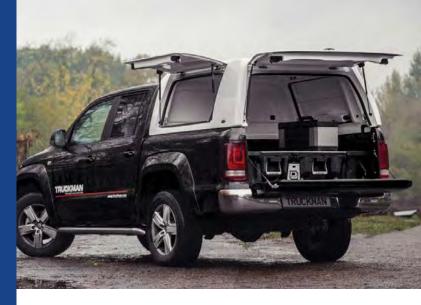

# PICK-UP TRUCK & 4X4 CANOPIES

Using Quality Branded Canopies, renowned for their robust, secure & stylish features, and are designed to specifically fit your vehicle.

Vehicle-specific design – creates more load space capacity.
 Streamlined and aerodynamic – reducing drag & fuel consumption.

 Integrated remote central locking – secure your cargo from would-be thieves.

Colour-coded – matches vehicle's paint colour.
Pop-out side & sliding bulkhead windows.

**Leading Brands of Canopies Pickup Trucks & 4x4's** 