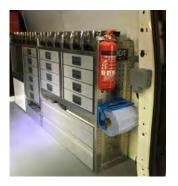

# **WORK SAFE**

We will design & build your vehicle fit out, to specifically meet the requirements of your trade.

We can install many features allowing your workers to operate in a Safe, clean & comfortable environment.

**WIPE CLEAN** 

- "Speedliner" Tough, Anti Microbial, Waterproof, Protective, Non Slip & Easy Clean.
- Hygiene Station. Allowing the operator maintain Hygiene levels, for personal & Client safety.
- Fire Point. Strategically Installed to ensure easy access.
- Internal Lighting. Allowing 24 hour working environment.
- World Class, "Flettner" Ventilation & Installed heating, for a comfortable working platform.

#### **BULKHEADS**

A bulkhead is located behind the driver & passenger seats in a van. It **protects them from the cargo in the back.**We offer 3 types:

- MESH BULKHEADS Steel mesh bulkhead manufactured in house & finished in black powder coating.
- SOLID BULKHEADS Original equipment design manufactured from powder coated 1.5mm zinc plated steel.
- TIMBER BULKHEADS Plywood bulkhead manufactured in-house.

# **ARMORGARD**

Keep your tools away from the thieves

Tool theft has been around for decades, but in recent years the scale of the theft from tradesmen & business owners has reached epidemic proportions, **increasing** by as much as 40% since 2016.