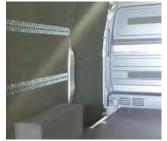

#### **BULKHEADS**

A bulkhead is located behind the driver & passenger seats in a van. It **protects them from the cargo in the back.**We offer 3 types:

- MESH BULKHEADS Steel mesh bulkhead manufactured in house & finished in black powder coating.
- SOLID BULKHEADS Original equipment design manufactured from powder coated 1.5mm zinc plated steel.
- TIMBER BULKHEADS Plywood bulkhead manufactured in-house.