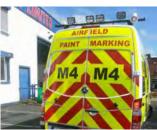

### **VAN CHEVRONS**

High visibility rear markings suitable for all commercial vehicles.

Comes in Diamond Grade material or Fluorescent film. Make full use of your van with van graphics, van wraps & sign writing.

### **VAN GRAPHICS**

Van graphics are a unique mobile advertising tool, promoting your business wherever you go, to a limitless audience. **The** appearance of your van is a huge opportunity to

promote your business.