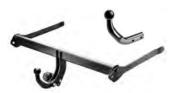

# **BRINK**

Brink has been synonymous with towbar expertise for over a hundred years. Thanks to our core values of innovation, ease of use and safety, we have grown to become a global market leader in designing, testing and manufacturing towbars in addition to a wide range of vehicle specific wiring kits.

# **FLANGE BALL TOWBAR**

Do you have a delivery van, pickup or chassis cab? Then the Brink flanged ball is exceptionally suited to you.

#### **BENEFITS**

- · Adjustable in height
- Permanently available
- Heavy-duty towbar
- · Exchangeable with other
- coupling systems

### 3.5T JAW BALL AND PIN

- · Fitted using 2 x M12 Hex Bolts
- 32mm Pin Size
- D Value 20.66 kN
- S Value 250kg
- Hole centres 87mm across, 45mm top to bottom

#### TOWING CAPACITY

- D Value 20.66kN
- S Value 250kg
- Suits Gross Trailer Mass 3500kg
   Maximum