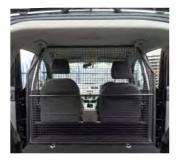

#### **BULKHEADS**

A bulkhead is located behind the driver & passenger seats in a van. It **protects them from the cargo in the back.**We offer 3 types:

- MESH BULKHEADS Steel mesh bulkhead manufactured in house & finished in black powder coating.
- SOLID BULKHEADS Original equipment design manufactured from powder coated 1.5mm zinc plated steel.
- TIMBER BULKHEADS Plywood bulkhead manufactured in-house.