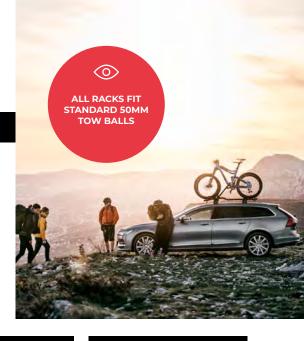

# **BIKE RACKS**

# **ROOF BIKE RACKS**

A Thule roof bike rack carries your bike wherever you go. Let us help you find the ideal fork, frame, or wheel mounted bike roof rack for you and your bike.

# **THULE PRORIDE**

Upright bike rack for the quickest, most convenient mounting – for bikes up to 20 kg.

### **THULE UPRIDE**

Universal upright bike rack with **no frame contact**, for fast and secure mounting.