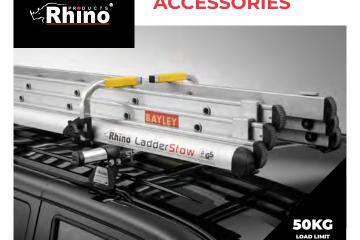

#### **LADDERSTOW™**

The LadderStow™ provides a safe, quick & easy way of loading/un-loading ladders for low roof commercial vehicles - all from the convenient & safe area behind the vehicle.