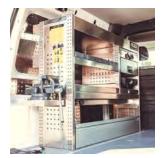

# **VAN SHELVING**

We supply & fit van shelving made from 15mm plywood, maximising structural integrity.

Plywood shelving is a **cost effective & versatile** way to fit out the interior of your van. This allows you to **turn your van into an efficient service vehicle.** We are happy to modify from standard to suit your requirements.

# **WORK SAFE**

We will design & build your vehicle fit out, to specifically meet the requirements of your trade.

We can install many features allowing your workers to operate in a Safe, clean & comfortable environment.

**WIPE CLEAN** 

- "Speedliner" Tough, Anti Microbial, Waterproof, Protective, Non Slip & Easy Clean.
- Hygiene Station. Allowing the operator maintain Hygiene levels, for personal & Client safety.
- Fire Point. Strategically Installed to ensure easy access.
- Internal Lighting. Allowing 24 hour working environment.
- World Class, "Flettner" Ventilation & Installed heating, for a comfortable working platform.