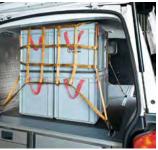

- AC to DC power invertersInternal & external worklights
- CCTV & manoeuvring aids.

- Off-loading & on-boarding of equipment with Hoists and Loading ramps, along with Smart restraint systems, protects your cargo throughout the delivery of service.
- Fixed & Light loading ramps with capacity of up to 1800 kg, suitable for light commercial vehicles. Many sizes available.
- This van type ML250 hoist, is demountable and a wide range of options make it a versatile and cost-effective load handling solution.