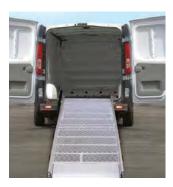

- AC to DC power invertersInternal & external worklights
- CCTV & manoeuvring aids.

- Off-loading & on-boarding of equipment with Hoists and Loading ramps, along with Smart restraint systems, protects your cargo throughout the delivery of service.
- Fixed & Light loading ramps with capacity of up to 1800 kg, suitable for light commercial vehicles. Many sizes available.
- This van type ML250 hoist, is demountable and a wide range of options make it a versatile and cost-effective load handling solution.