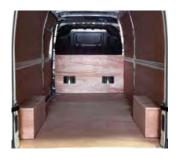

# **PLY LINING**

Fitting a ply lining kit not only protects the inside of your van, it also increases it's resale value.

ALTERNATIVE: HARD WEARING NON-SLIP FLOOR.

# **VAN SHELVING**

We supply & fit van shelving made from 15mm plywood, maximising structural integrity.

Plywood shelving is a **cost effective & versatile** way to fit out the interior of your van. This allows you to **turn your van into an efficient service vehicle.** We are happy to modify from standard to suit your requirements.

**COST EFFECTIVE & VERSATILE** 