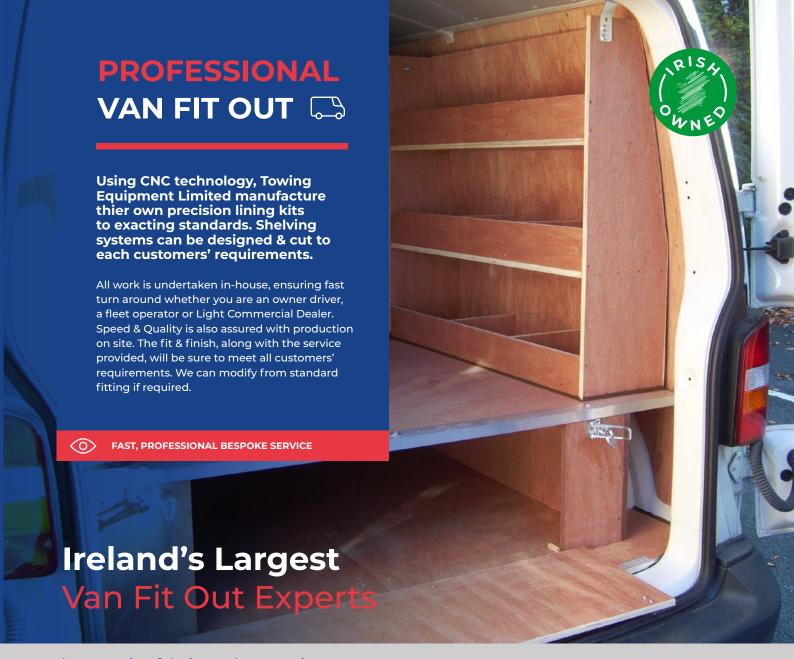

# PROFESSIONAL VAN FIT OUT

**Commercial & Leisure Accessories** 

**ESTABLISHED IN 1993, TOWING EQUIPMENT LIMITED** HAVE BEEN SERVING THE COMMERCIAL & **DOMESTIC MOTOR INDUSTRY, WITH SUPPLY** & FITTING SOLUTIONS **FOR A WIDE RANGE OF TRADE & END USER NEEDS.** 

# **PLY LINING**

Fitting a ply lining kit not only protects the inside of your van, it also increases it's resale value.

ALTERNATIVE: HARD WEARING NON-SLIP FLOOR.

# **VAN SHELVING**

We supply & fit van shelving made from 15mm plywood, maximising structural integrity.

Plywood shelving is a **cost effective & versatile** way to fit out the interior of your van. This allows you to **turn your van into an efficient service vehicle.** We are happy to modify from standard to suit your requirements.