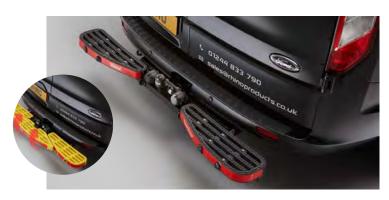

# **TOWSTEP**<sup>TM</sup>

The new TowStep Duo is a 2 part, fixed step and has been designed to accommodate all European commercial vehicles. Available in triple. (inset)