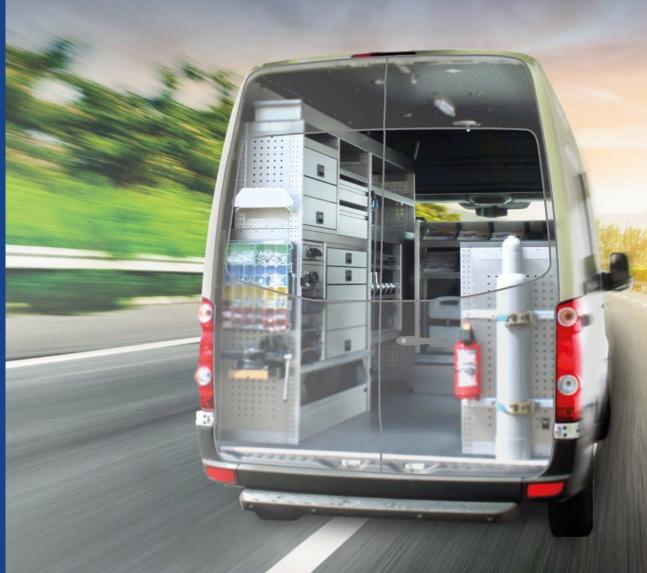

# **PLY LINING**

Fitting a ply lining kit not only protects the inside of your van, it also increases it's resale value.

ALTERNATIVE: HARD WEARING NON-SLIP FLOOR.

# **VAN SHELVING**

We supply & fit van shelving made from 15mm plywood, maximising structural integrity.

Plywood shelving is a **cost effective & versatile** way to fit out the interior of your van. This allows you to **turn your van into an efficient service vehicle.** We are happy to modify from standard to suit your requirements.

# **WORK SAFE**

We will design & build your vehicle fit out, to specifically meet the requirements of your trade.

We can install many features allowing your workers to operate in a Safe, clean & comfortable environment.

#### **BULKHEADS**

A bulkhead is located behind the driver & passenger seats in a van. It **protects them from the cargo in the back.**We offer 3 types:

- MESH BULKHEADS Steel mesh bulkhead manufactured in house & finished in black powder coating.
- SOLID BULKHEADS Original equipment design manufactured from powder coated 1.5mm zinc plated steel.
- TIMBER BULKHEADS Plywood bulkhead manufactured in-house.