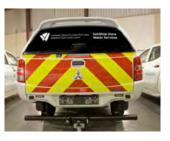

### **VAN CHEVRONS**

High visibility rear markings suitable for all commercial vehicles.

Comes in Diamond Grade material or Fluorescent film. Make full use of your van with van graphics, van wraps & sign writing.

### **VAN GRAPHICS**

Van graphics are a unique mobile advertising tool, promoting your business wherever you go, to a limitless audience. **The** appearance of your van is a huge opportunity to

promote your business.