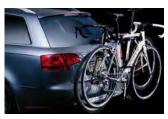

# **TOWBAR BIKE RACKS**

Thule towbar bike racks are easy to install and use with the option to carry up to 4 bikes. They mount to the receiver towbar so no base rack is needed

### **THULE EASYFOLD**

The **fully foldable**, compact, & easy-to-use towbar-mounted bike rack for all types of bikes (2 & 3 bike options & "ebikes".

**THULE VELOCOMPACT** 

**Compact & lightweight** for everyday use (for 2-4 bikes).