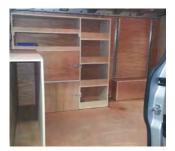

# **PLY LINING**

Fitting a ply lining kit not only protects the inside of your van, it also increases it's resale value.

ALTERNATIVE: HARD WEARING NON-SLIP FLOOR.

# **VAN SHELVING**

We supply & fit van shelving made from 15mm plywood, maximising structural integrity.

Plywood shelving is a **cost effective & versatile** way to fit out the interior of your van. This allows you to **turn your van into an efficient service vehicle.** We are happy to modify from standard to suit your requirements.