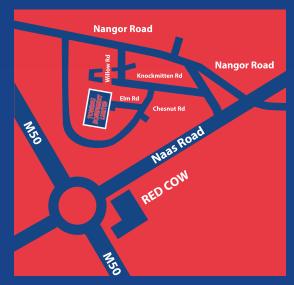

51 Elm Road, Western Industrial Estate, Naas Road, Dublin 12. D12YF82.

Phone +353 1 456 6780 Fax: +353 1 456 6781

enquiries@towingequipment.ie