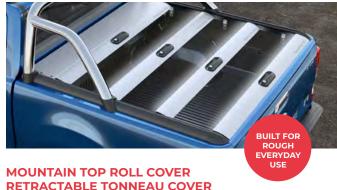

# Global Leader of Aluminium Roll Covers for Pickup Trucks

# MOUNTAIN TOP STYLE & STYLE HD+ HARD LID TONNEAU COVER

Engineered to protect and designed to be used for both work & leisure. In combination with the Mountain Top Cargo Carriers, it has a loading capacity of up to 75 kg. Tough, durable & waterproof.

Made from strong, durable, lightweight aluminium, easy to use retractable roll cover adds style, protection & increases the practicality of your cargo area without limiting its versatility.