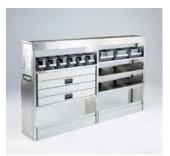

# **VAN SHELVING**

We supply & fit van shelving made from 15mm plywood, maximising structural integrity.

Plywood shelving is a **cost effective & versatile** way to fit out the interior of your van. This allows you to **turn your van into an efficient service vehicle.** We are happy to modify from standard to suit your requirements.

# **WORK SAFE**

We will design & build your vehicle fit out, to specifically meet the requirements of your trade.

We can install many features allowing your workers to operate in a Safe, clean & comfortable environment.

**WIPE CLEAN** 

- "Speedliner" Tough, Anti Microbial, Waterproof, Protective, Non Slip & Easy Clean.
- Hygiene Station. Allowing the operator maintain Hygiene levels, for personal & Client safety.
- Fire Point. Strategically Installed to ensure easy access.
- Internal Lighting. Allowing 24 hour working environment.
- World Class, "Flettner" Ventilation & Installed heating, for a comfortable working platform.