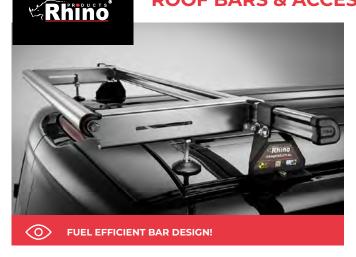

# **ROOF BARS & ACCESSORIES**

#### **DELTA BAR SYSTEMS**

The Delta Bars System **combines the benefits of a modern aerodynamic profile shape** to minimise wind noise & significantly reduce fuel consumption.