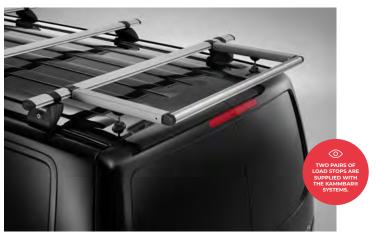

# **MODULAR RACK**

The Modular Rack is a fully welded, heavy duty system that allows quick & easy installation using bolted together modular sections. The rack includes an aerofoil that significantly reduces overall wind noise & drag as well as a full width roller system that aids loading & unloading.