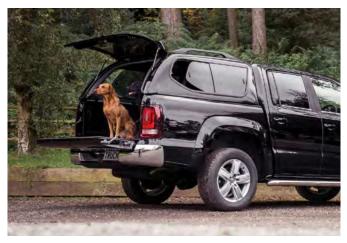

# PICK-UP TRUCK & 4X4 CANOPIES

Using Quality Branded Canopies, renowned for their robust, secure & stylish features, and are designed to specifically fit your vehicle.

Vehicle-specific design – creates more load space capacity.
 Streamlined and aerodynamic – reducing drag & fuel consumption.

 Integrated remote central locking – secure your cargo from would-be thieves.

Colour-coded – matches vehicle's paint colour.
Pop-out side & sliding bulkhead windows.

**Leading Brands of Canopies Pickup Trucks & 4x4's** 