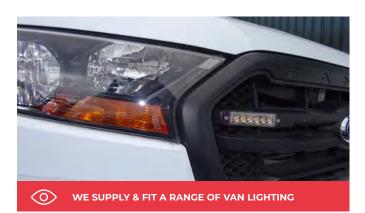

# MINI LIGHTBARS | MINI LED LIGHTBARS LIGHTBARS & RECOVERY LIGHTS

We supply all types of light solutions, including traditional rotating amber recovery light bars for warnings.