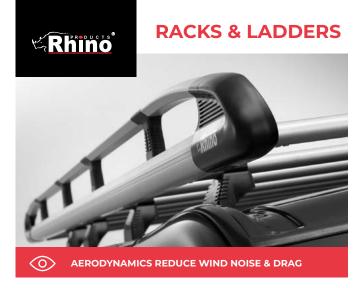

# **MODULAR RACK**

The Modular Rack is a fully welded, heavy duty system that allows quick & easy installation using bolted together modular sections. The rack includes an aerofoil that significantly reduces overall wind noise & drag as well as a full width roller system that aids loading & unloading.

#### **DELTA BAR SYSTEMS**

The Delta Bars System **combines the benefits of a modern aerodynamic profile shape** to minimise wind noise & significantly reduce fuel consumption.