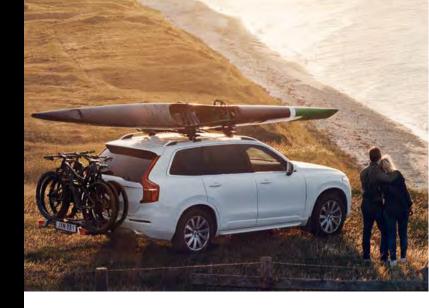

# **Next Generation**Roof Racks, Bike Racks & Sports Racks

# **THULE EVO WINGBAR**

Aerodynamic roof rack system for an **exceptionally quiet ride**, easy installation of accessories & maximum loading area.

### **THULE EDGE WINGBAR**

Low-profile, aerodynamic roof rack system for an exceptionally quiet ride, easy installation of accessories, & an integrated design.

# **THULE SQUARE BAR**

Complete roof rack system with classic steel square bars. Black polymer coating.

#### **THULE ROOF RACKS**

Roof racks for transporting your gear safely, easily, and in style. Let us help you find the ideal roof rack for your needs.