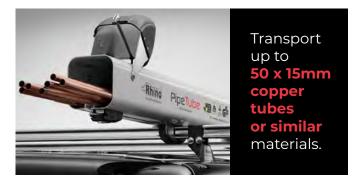

#### **PIPETUBE**

The PipeTube incorporates strength, style & security to **provide the best method of transporting copper pipe**, conduit or similarly lengthy materials.