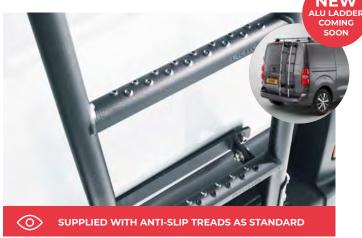

### **REAR DOOR LADDER**

Rear door ladders have been designed with user-friendly round hand rails & anti-slip tread plates to enhance safety. Bespoke fitting kits. **Available for most popular van models.** 