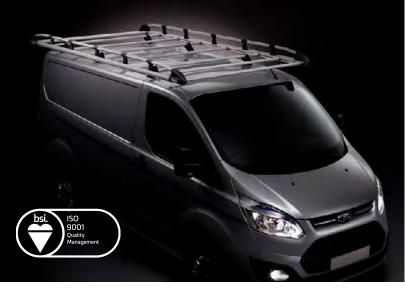

#### SAFETY

- Complies with EU safety
- regulations
   Accommodates
- manufacturers towing weight recommendations
- Always on security

Rhino Products are Europe's leading manufacturers & suppliers of roof racks, bars & accessories for the commercial vehicle market.

With over 15 years' experience in manufacturing & producing commercial vehicle accessories, Rhino can confidently claim to deliver exactly what the end user is looking for to make their job easier. Rhino meets the global demand for products by utilising both the local & global supply chain to procure the best components to meet their specifications for building the toughest of products and meet the demands of the professional trades person.

**Next Generation** Roof Racks, Bars & Accessories

# **ALUMINIUM RACK | ROOF RACK**

**Not enough space in the back of the van?** In need of making the perfect use of all of the space you have available on your vehicle? Our "Next Generation" Aluminium Rack is the answer to your equipment transportation needs.