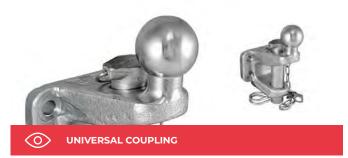

# **FLANGE BALL TOWBAR**

Do you have a delivery van, pickup or chassis cab? Then the Brink flanged ball is exceptionally suited to you.

#### **BENEFITS**

- · Adjustable in height
- Permanently available
- Heavy-duty towbar
- · Exchangeable with other
- coupling systems

### 3.5T JAW BALL AND PIN

- · Fitted using 2 x M12 Hex Bolts
- 32mm Pin Size
- D Value 20.66 kN
- S Value 250kg
- Hole centres 87mm across, 45mm top to bottom

#### TOWING CAPACITY

- D Value 20.66kN
- S Value 250kg
- Suits Gross Trailer Mass 3500kg
   Maximum